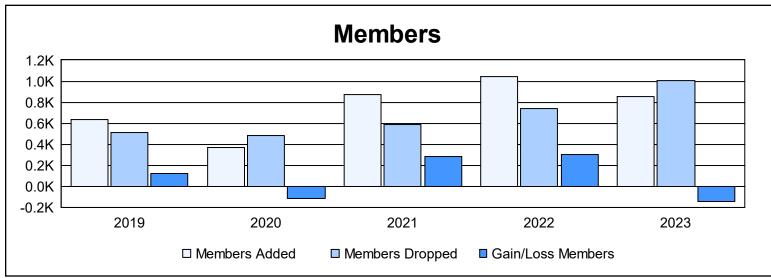

District 324 H As of June 2023 Cumulative

| Year      | New<br>Clubs | Dropped<br>Clubs | Gain/<br>Loss<br>Clubs | New<br>Members | Charter<br>Members | Reinstate<br>Members | Transfer<br>Members | Total<br>Member<br>Added | Total<br>Members<br>Dropped | Gain/<br>Loss<br>Members |
|-----------|--------------|------------------|------------------------|----------------|--------------------|----------------------|---------------------|--------------------------|-----------------------------|--------------------------|
| 2018-2019 | 6            | 0                | 6                      | 361            | 244                | 20                   | 10                  | 635                      | 514                         | 121                      |
| 2019-2020 | 5            | 0                | 5                      | 195            | 135                | 20                   | 16                  | 366                      | 481                         | -115                     |
| 2020-2021 | 9            | 0                | 9                      | 528            | 288                | 52                   | 6                   | 874                      | 588                         | 286                      |
| 2021-2022 | 13           | 5                | 8                      | 568            | 414                | 54                   | 11                  | 1,047                    | 743                         | 304                      |
| 2022-2023 | 21           | 8                | 13                     | 277            | 514                | 54                   | 10                  | 855                      | 1,004                       | -149                     |
| Average   | 11           | 3                | 8                      | 386            | 319                | 40                   | 11                  | 755                      | 666                         | 89                       |